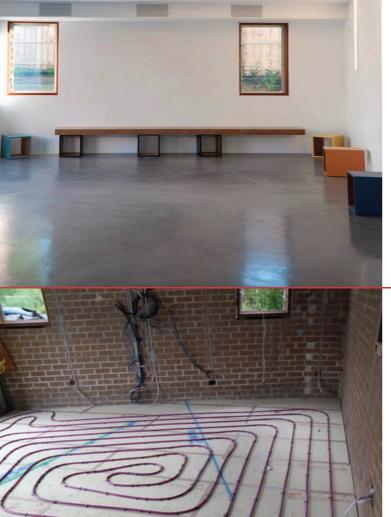

Floor heating is controlled by a floor sensing digital thermostat, ensuring the floor heating will never over heat.

Pipe can be installed in the slab or in the topping slab. At least 30mm coverage over the pipe is required to the finished floor surface.

Heating pipe is connected to a central manifold that leads back to the heat source.

Expansion joints are often installed in polished concrete floors. Comfort Heat must be informed of any expansion joints in the slab so provision can be made during installation.